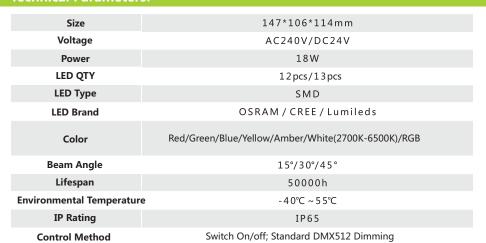

### **Technical Parameters:**

## Order Model No.

| Product<br>Code | Size (mm)   | Voltage<br>(V) |    | ·LEDQTY<br>(pcs) | Color                                          | Beam Angle  | Control Method                            |
|-----------------|-------------|----------------|----|------------------|------------------------------------------------|-------------|-------------------------------------------|
| 80301001        | 147*106*114 | AC240          | 18 | 13               | Red/Green/Blue/Yellow/Amber/White(2700K-6500K) | 15°/30°/45° | Switch On/off;<br>Standard DMX512 Dimming |
| 80301002        | 147*106*114 | DC24           | 18 | 13               | Red/Green/Blue/Yellow/Amber/White(2700K-6500K) | 15°/30°/45° | Switch On/off;<br>Standard DMX512 Dimming |
| 80301003        | 147*106*114 | AC240          | 18 | 12               | RGB                                            | 15°/30°/45° | Switch On/off;<br>Standard DMX512 Dimming |
| 80301004        | 147*106*114 | DC24           | 18 | 12               | RGB                                            | 15°/30°/45° | Switch On/off;<br>Standard DMX512 Dimming |