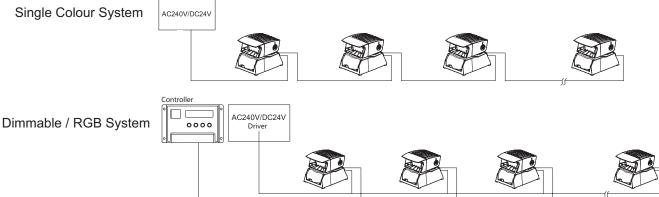

-------------------------------------------|
| 80301001        | 147*106*114 | AC240          | 18 | 13               | Red/Green/Blue/Yellow/Amber/White(2700K-6500K) | 15°/30°/45° | Switch On/off;<br>Standard DMX512 Dimming |
| 80301002        | 147*106*114 | DC24           | 18 | 13               | Red/Green/Blue/Yellow/Amber/White(2700K-6500K) | 15°/30°/45° | Switch On/off;<br>Standard DMX512 Dimming |
| 80301003        | 147*106*114 | AC240          | 18 | 12               | RGB                                            | 15°/30°/45° | Switch On/off;<br>Standard DMX512 Dimming |
| 80301004        | 147*106*114 | DC24           | 18 | 12               | RGB                                            | 15°/30°/45° | Switch On/off;<br>Standard DMX512 Dimming |

## **Wiring Diagram:**





#### **Product Size:**