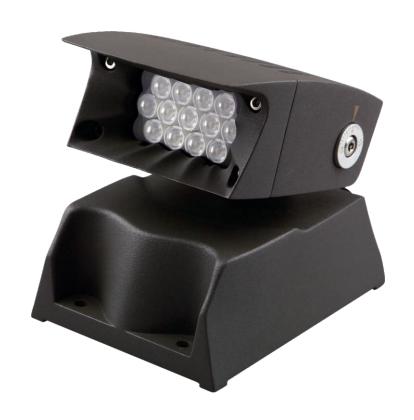

#### **Description:**

The Tank is a uniquely designed LED Floodlight with cleaver features. Applications include outdoor buildings, bridges, landscapes and feature lighting.

## **Product Features:**

- O The Dancer body is constructed from high grade aluminium.
- O Advanced oxidation treatment and powder coating finish to ensure anti-aging, anti-UV and increased thermal dissipation.
- O 3mm toughened glass for shock resistance and high luminous efficacy.
- O High grade silicone sealing for resistance against adverse environments.
- O Unique adjustable and mount designs to easily project at your desired angle.
- Original imported high power LEDs for the best available uniformity and stability.
- O Multiple accessories to meet the installation and light design requirements in different areas.
- O Single Colour or RGB full colour dimmable.
- Optional DMX512 control system.
- O I.P65 to suit outdoor applications.