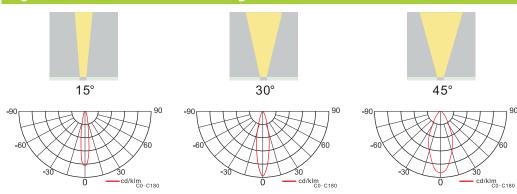

e Dancer body is constructed from high grade aluminium.
- O Advanced oxidation treatment and powder coating finish to ensure anti-aging, anti-UV and increased thermal dissipation.
- O 3mm toughened glass for shock resistance and high luminous efficacy.
- O High grade silicone sealing for resistance against adverse environments.
- O Unique adjustable and mount designs to easily project at your desired angle.
- Original imported high power LEDs for the best available uniformity and stability.
- O Multiple accessories to meet the installation and light design requirements in different areas.
- O Single Colour or RGB full colour dimmable.
- Optional DMX512 control system.
- O I.P65 to suit outdoor applications.

### **Technical Parameters:**







## **Light Distribution Curve/Beam Angle:**



## Order Model No.

| Product<br>Code | Size (mm)   | Voltage<br>(V) |    | ·LEDQTY<br>(pcs) | Color                                          | Beam Angle  | Control Method                            |
|-----------------|-------------|----------------|----|------------------|------------------------------------------------|-------------|-------------------------------------------|
| 80301001        | 147*106*114 | AC240          | 18 | 13               | Red/Green/Blue/Yellow/Amber/White(2700K-6500K) | 15°/30°/45° | Switch On/off;<br>Standard DMX512 Dimming |
| 80301002        | 147*106*114 | DC24           | 18 | 13               | Red/Green/Blue/Yellow/Amber/White(2700K-6500K) | 15°/30°/45° | Switch On/off;<br>Standard DMX512 Dimming |
| 80301003        | 147*106*114 | AC240          |