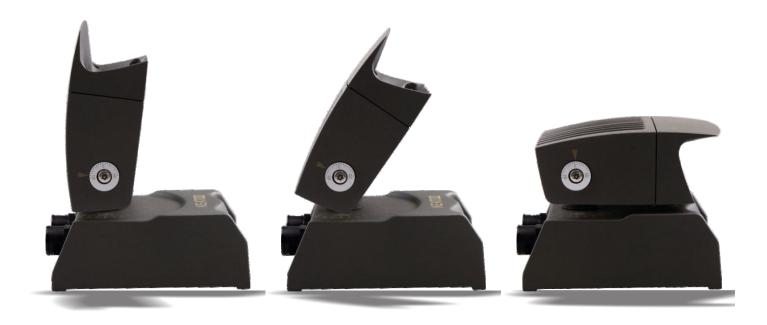

## **Product Features:**

- O The Dancer body is constructed from high grade aluminium.
- O Advanced oxidation treatment and powder coating finish to ensure anti-aging, anti-UV and increased thermal dissipation.
- O 3mm toughened glass for shock resistance and high luminous efficacy.
- O High grade silicone sealing for resistance against adverse environments.
- O Unique adjustable and mount designs to easily project at your desired angle.
- Original imported high power LEDs for the best available uniformity and stability.
- O Multiple accessories to meet the installation and light design requirements in different areas.
- O Single Colour or RGB full colour dimmable.
- Optional DMX512 control system.
- O I.P65 to suit outdoor applications.