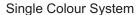

-|-------------------------------------------|
| 80301001        | 147*106*114 | AC240          | 18 | 13               | Red/Green/Blue/Yellow/Amber/White(2700K-6500K) | 15°/30°/45° | Switch On/off;<br>Standard DMX512 Dimming |
| 80301002        | 147*106*114 | DC24           | 18 | 13               | Red/Green/Blue/Yellow/Amber/White(2700K-6500K) | 15°/30°/45° | Switch On/off;<br>Standard DMX512 Dimming |
| 80301003        | 147*106*114 | AC240          | 18 | 12               | RGB                                            | 15°/30°/45° | Switch On/off;<br>Standard DMX512 Dimming |
| 80301004        | 147*106*114 | DC24           | 18 | 12               | RGB                                            | 15°/30°/45° | Switch On/off;<br>Standard DMX512 Dimming |

## **Wiring Diagram:**





#### **Product Size:**