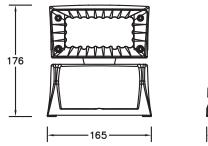

#### **Technical Parameters:**

| Size                     | 223*165*176mm                                      |  |  |
|--------------------------|----------------------------------------------------|--|--|
| Voltage                  | AC240V/DC24V                                       |  |  |
| Power                    | 4 5 W                                              |  |  |
| LED QTY                  | 36pcs                                              |  |  |
| LED Type                 | SMD                                                |  |  |
| LED Brand                | OSRAM / CREE / Lumileds                            |  |  |
| Color                    | Red/Green/Blue/Yellow/Amber/White(2700K-6500K)/RGB |  |  |
| Beam Angle               | 15°/30°/45°                                        |  |  |
| Lifespan                 | 50000h                                             |  |  |
| Environmental Temperatur | - 4 0°C ~ 5 5℃                                     |  |  |
| IP Rating                | IP65                                               |  |  |
| Control Method           | Switch On/off; Standard DMX512 Dimming             |  |  |

## **Product Size:**