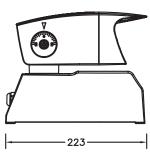

#### **Technical Parameters:**

| Size                     | 223*165*176mm                                      |  |  |
|--------------------------|----------------------------------------------------|--|--|
| Voltage                  | AC240V/DC24V                                       |  |  |
| Power                    | 4 5 W                                              |  |  |
| LED QTY                  | 36pcs                                              |  |  |
| LED Type                 | SMD                                                |  |  |
| LED Brand                | OSRAM / CREE / Lumileds                            |  |  |
| Color                    | Red/Green/Blue/Yellow/Amber/White(2700K-6500K)/RGB |  |  |
| Beam Angle               | 15°/30°/45°                                        |  |  |
| Lifespan                 | 50000h                                             |  |  |
| Environmental Temperatur | - 4 0°C ~ 5 5℃                                     |  |  |
| IP Rating                | IP65                                               |  |  |
| Control Method           | Switch On/off; Standard DMX512 Dimming             |  |  |

## **Product Size:**