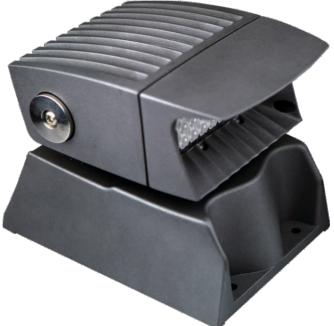

## **Description:**

The Tank is a uniquely designed LED Floodlight with cleaver features. Applications include outdoor buildings, bridges, landscapes and feature lighting.

#### **Product Features:**

- The Dancer body is constructed from high grade aluminium.
- O Advanced oxidation treatment and powder coating finish to ensure anti-aging, anti-UV and increased thermal dissipation.
- O 3mm toughened glass for shock resistance and high luminous efficacy.
- O High grade silicone sealing for resistance against adverse environments.
- O Unique adjustable and mount designs to easily project at your desired angle.
- O Original imported high power LEDs for the best available uniformity and stability.
- O Multiple accessories to meet the installation and light design requirements in different areas.
- O Single Colour or RGB full colour dimmable.
- O Optional DMX512 control system.
- O I.P65 to suit outdoor applications.

## **Product Size:**