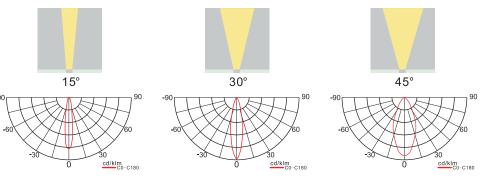

#### **Technical Parameters:**

| Size                     | 223*165*176mm                                      |  |  |
|--------------------------|----------------------------------------------------|--|--|
| Voltage                  | AC240V/DC24V                                       |  |  |
| Power                    | 4 5 W                                              |  |  |
| LED QTY                  | 36pcs                                              |  |  |
| LED Type                 | SMD                                                |  |  |
| LED Brand                | OSRAM / CREE / Lumileds                            |  |  |
| Color                    | Red/Green/Blue/Yellow/Amber/White(2700K-6500K)/RGB |  |  |
| Beam Angle               | 15°/30°/45°                                        |  |  |
| Lifespan                 | 50000h                                             |  |  |
| Environmental Temperatur | - 4 0°C ~ 5 5℃                                     |  |  |
| IP Rating                | IP65                                               |  |  |
| Control Method           | Switch On/off; Standard DMX512 Dimming             |  |  |

## Light Distribution Curve/Beam Angle: