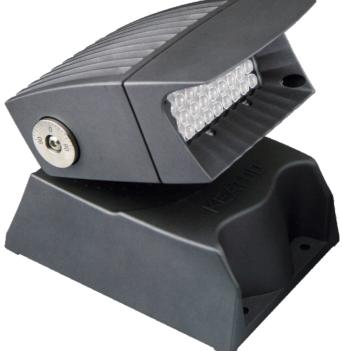

## **Description:**

The Tank is a uniquely designed LED Floodlight with cleaver features. Applications include outdoor buildings, bridges, landscapes and feature lighting.

#### **Product Features:**

- The Dancer body is constructed from high grade aluminium.
- O Advanced oxidation treatment and powder coating finish to ensure anti-aging, anti-UV and increased thermal dissipation.
- O 3mm toughened glass for shock resistance and high luminous efficacy.
- O High grade silicone sealing for resistance against adverse environments.
- O Unique adjustable and mount designs to easily project at your desired angle.
- O Original imported high power LEDs for the best available uniformity and stability.
- O Multiple accessories to meet the installation and light design requirements in different areas.
- O Single Colour or RGB full colour dimmable.
- O Optional DMX512 control system.
- O I.P65 to suit outdoor applications.

## **Product Size:**