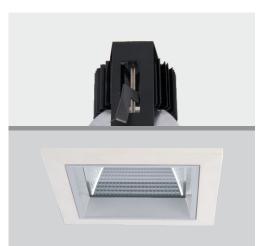

## SQUARE LED DOWNLIGHT SERIES

DARK LIGHT (PLASTIC REFLECTOR), SQUARE LED Reflector is made from one piece injection moulded Polycarb with full specular 99.98% Reflectance Value Vacuum Metallised finish. The design minimizes glare to maximize visual comfort together with maximum light

Mounting spring system with and integrated clip on the fixture enables secure, one-touch installation, eliminating the need for tightening screws. This system requires no additional parts
which eliminated the worry of losing anchors or clips.

Outstanding cooling system offers a high degree of safety and reliability The high performance heat sink system dissipates internal heat while minimizing light leak to prevent the lamp and fixture derogating. Therefore when operating temperature heat has been minimized, the lamp sources are guaranteed for a maximum lifetime. The design also prevents the accumulation of dirt around the frame due to convection currents caused by rising hot air.

## SQUARE SERIES MEDIUM FIXED PROJECTOR LED DOWNLIGHT