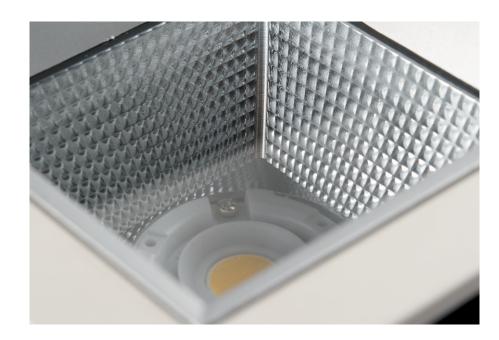

## SQUARE LED DOWNLIGHT SERIES

DARK LIGHT (PLASTIC REFLECTOR), SQUARE LED Reflector is made from one piece injection moulded Polycarb with full specular 99.98% Reflectance Value Vacuum Metallised finish. The design minimizes glare to maximize visual comfort together with maximum light

Mounting spring system with and integrated clip on the fixture enables secure, one-touch installation, eliminating the need for tightening screws. This system requires no additional parts
which eliminated the worry of losing anchors or clips.

Outstanding cooling system offers a high degree of safety and reliability The high performance heat sink system dissipates internal heat while minimizing light leak to prevent the lamp and fixture derogating. Therefore when operating temperature heat has been minimized, the lamp sources are guaranteed for a maximum lifetime. The design also prevents the accumulation of dirt around the frame due to convection currents caused by rising hot air.