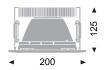

#### PHILIPS SLM 2000Lm MAX

Trim: Die-cast aluminium Body: Die-cast aluminium

Housing: 1.2mm Steel-matt black paint Safety Glass : Clear tempered glass Reflector: 99.98%pure anodised aluminium

Weight: 0.4 kg

#### COB LED

Trim : Die-cast aluminium Body : Die-cast aluminium

Housing: 1.2mm Steel matt black paint Safety Cover: Clear tempered glass Reflector: 99.98%pure metalied aluminium

Weight: 0.4 kg

Applicable driver sold separately.