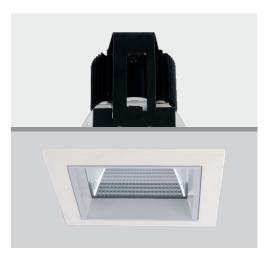

## SQUARE LED DOWNLIGHT SERIES

DARK LIGHT (PLASTIC REFLECTOR), SQUARE LED Reflector is made from one piece injection moulded Polycarb with full specular 99.98% Reflectance Value Vacuum Metallised finish. The design minimizes glare to maximize visual comfort together with maximum light

Mounting spring system with and integrated clip on the fixture enables secure, one-touch installation, eliminating the need for tightening screws. This system requires no additional parts
which eliminated the worry of losing anchors or clips.

Outstanding cooling system offers a high degree of safety and reliability The high performance heat sink system dissipates internal heat while minimizing light leak to prevent the lamp and fixture derogating. Therefore when operating temperature heat has been minimized, the lamp sources are guaranteed for a maximum lifetime. The design also prevents the accumulation of dirt around the frame due to convection currents caused by rising hot air.