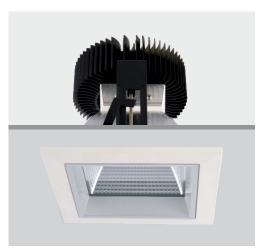

## SQUARE LED DOWNLIGHT SERIES

DARK LIGHT (PLASTIC REFLECTOR), SQUARE LED Reflector is made from one piece injection moulded Polycarb with full specular 99.98% Reflectance Value Vacuum Metallised finish. The design minimizes glare to maximize visual comfort together with maximum light

Mounting spring system with and integrated clip on the fixture enables secure, one-touch installation, eliminating the need for tightening screws. This system requires no additional parts
which eliminated the worry of losing anchors or clips.

Outstanding cooling system offers a high degree of safety and reliability The high performance heat sink system dissipates internal heat while minimizing light leak to prevent the lamp and fixture derogating. Therefore when operating temperature heat has been minimized, the lamp sources are guaranteed for a maximum lifetime. The design also prevents the accumulation of dirt around the frame due to convection currents caused by rising hot air.

#### PHILIPS SLM 2000Lm MAX

Trim: Die-cast aluminium Body: Die-cast aluminium

Housing: 1.2mm Steel-matt black paint Safety Glass : Clear tempered glass Reflector: 99.98%pure anodised aluminium

Weight: 0.4 kg