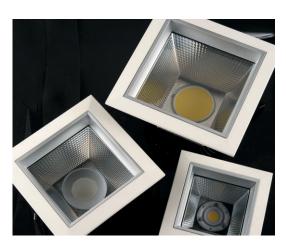

## SQUARE LED DOWNLIGHT SERIES

DARK LIGHT (PLASTIC REFLECTOR), SQUARE LED Reflector is made from one piece injection moulded Polycarb with full specular 99.98% Reflectance Value Vacuum Metallised finish. The design minimizes glare to maximize visual comfort together with maximum light

Mounting spring system with and integrated clip on the fixture enables secure, one-touch installation, eliminating the need for tightening screws. This system requires no additional parts
which eliminated the worry of losing anchors or clips.

Outstanding cooling system offers a high degree of safety and reliability The high performance heat sink system dissipates internal heat while minimizing light leak to prevent the lamp and fixture derogating. Therefore when operating temperature heat has been minimized, the lamp sources are guaranteed for a maximum lifetime. The design also prevents the accumulation of dirt around the frame due to convection currents caused by rising hot air.