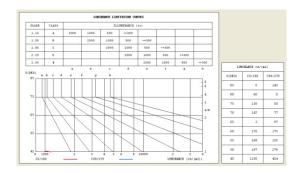

or clips.





Outstanding cooling system offers a high degree of safety and reliability The high performance heat sink system dissipates internal heat while minimizing light leak to prevent the lamp and fixture derogating. Therefore when operating temperature heat has been minimized, the lamp sources are guaranteed for a maximum lifetime. The design also prevents the accumulation of dirt around the frame due to convection currents caused by rising hot air.





#### PHILIPS SLM 2000Lm MAX

Trim: Die-cast aluminium Body: Die-cast aluminium

Housing: 1.2mm Steel-matt black paint Safety Glass : Clear tempered glass Reflector: 99.98%pure anodised aluminium

Weight: 0.4 kg

Applicable driver sold separately.



#### **PHILIPS**







SL1410CG-W White SL1410CG-B Black SL1410CG-S Silver

















#### COB LED

Trim : Die-cast aluminium Body : Die-cast aluminium

Housing: 1.2mm Steel matt black paint Safety Cover: Clear tempered glass Reflector: 99.98%pure metalied aluminium

Weight: 0.4 kg

Applicable driver sold separately.



#### ISS INTERCHANGEABLE SOCKET SYSTEM





#### **CREE**

#### **CREE LED CXA1507 800Lm MAX**

|       | ORDERING<br>CODE | LED<br>MODULES | DRIVER<br>MODEL | DRIVE<br>[mA] | ER SPECIFICA<br>[V] | TION<br>[W] |
|-------|------------------|----------------|-----------------|---------------|---------------------|-------------|
|       | 01440000 111/0   | 10 1001        | 100/            | 250           | 40                  | 4.4         |
| Flood | SL1420CG-W/B     | /S + XXX       | XXX             | 350           | 40                  | 14