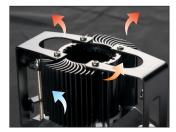

Outstanding cooling system offers a high degree of safety and reliability The high performance heat sink system dissipates internal heat while minimizing light leak to prevent the lamp and fixture derogating. Therefore when operating temperature heat has been minimized, the lamp sources are guaranteed for a maximum lifetime. The design also prevents the accumulation of dirt around the frame due to convection currents caused by rising hot air.