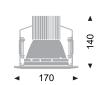

|
|-------|------------------|----------------|-----------------|---------------|---------------------|-------------|
| Flood | SL1440CG-W/B     | /S + XXX       | XXX             | 400           | 38                  | 15          |
|       |                  |                |                 |               |                     |             |
|       |                  |                |                 |               |                     |             |

## SQUARE SERIES MEDIUM FIXED PROJECTOR LED DOWNLIGHT



#### TRIDONIC SLE LED 2500Lm MAX

Trim: Die-cast aluminium Body: Die-cast aluminium

Housing: 1.2mm Steel-matt black paint Safety Cover: Clear tempered glass Reflector: 99.98%pure metalied aluminium

Weight: 0.6 kg

Applicable driver sold separately.



#### **TRIDONIC**





#### Available optics:

|       | ORDERING<br>CODE | LED<br>MODULES | DRIVER<br>MODEL | DRIV<br>[mA] | ER SPECIFICA<br>[V] | TION<br>[W] |
|-------|------------------|----------------|-----------------|--------------|---------------------|-------------|
| Flood | SL1770CG-W/E     | //S + XXX      | XXX             | 1050         | 29.4                | 30.9        |
|       |                  |                |                 |              |                     |             |
|       |                  |                |                 |              |                     |             |









#### **ZAGA COB LED**

Trim : Die-cast aluminium Body : Die-cast aluminium

Housing: 1.2mm Steel-matt black paint Safety Cover: Clear tempered glass Reflector: 99.98%pure metalied aluminium