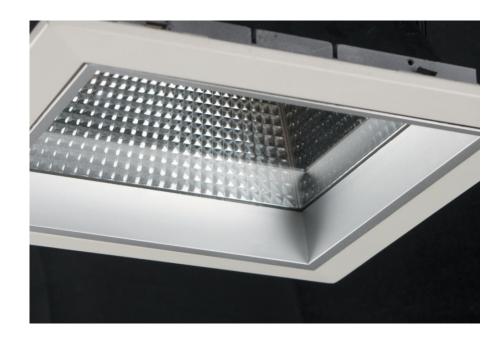

## SQUARE LED DOWNLIGHT SERIES

DARK LIGHT (PLASTIC REFLECTOR), SQUARE LED Reflector is made from one piece injection moulded Polycarb with full specular 99.98% Reflectance Value Vacuum Metallised finish. The design minimizes glare to maximize visual comfort together with maximum light