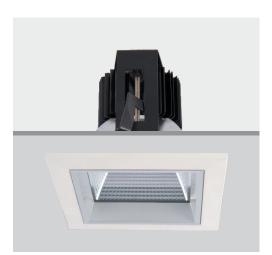

## SQUARE SERIES MEDIUM FIXED PROJECTOR LED DOWNLIGHT

#### TRIDONIC SLE LED 2500Lm MAX

Trim: Die-cast aluminium Body: Die-cast aluminium

Housing: 1.2mm Steel-matt black paint Safety Cover: Clear tempered glass Reflector: 99.98%pure metalied aluminium

Weight: 0.6 kg

Applicable driver sold separately.