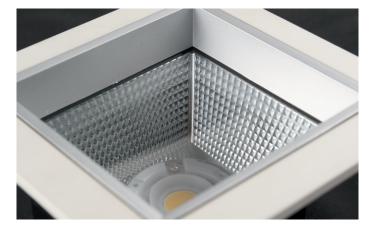

## SQUARE LED DOWNLIGHT SERIES

DARK LIGHT (PLASTIC REFLECTOR), SQUARE LED Reflector is made from one piece injection moulded Polycarb with full specular 99.98% Reflectance Value Vacuum Metallised finish. The design minimizes glare to maximize visual comfort together with maximum light