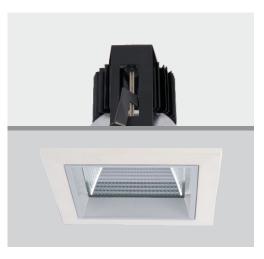

## SQUARE LED DOWNLIGHT SERIES

DARK LIGHT (PLASTIC REFLECTOR), SQUARE LED Reflector is made from one piece injection moulded Polycarb with full specular 99.98% Reflectance Value Vacuum Metallised finish. The design minimizes glare to maximize visual comfort together with maximum light

Mounting spring system with and integrated clip on the fixture enables secure, one-touch installation, eliminating the need for tightening screws. This system requires no additional parts
which eliminated the worry of losing anchors or clips.