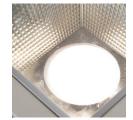

## SQUARE LED DOWNLIGHT SERIES

DARK LIGHT (PLASTIC REFLECTOR), SQUARE LED Reflector is made from one piece injection moulded Polycarb with full specular 99.98% Reflectance Value Vacuum Metallised finish. The design minimizes glare to maximize visual comfort together with maximum light

Outstanding cooling system offers a high degree of safety and reliability The high performance heat sink system dissipates internal heat while minimizing light leak to prevent the lamp and fixture derogating. Therefore when operating temperature heat has been minimized, the lamp sources are guaranteed for a maximum lifetime. The design also prevents the accumulation of dirt around the frame due to convection currents caused by rising hot air.