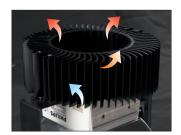

Outstanding cooling system offers a high degree of safety and reliability The high performance heat sink system dissipates internal heat while minimizing light leak to prevent the lamp and fixture derogating. Therefore when operating temperature heat has been minimized, the lamp sources are guaranteed for a maximum lifetime. The design also prevents the accumulation of dirt around the frame due to convection currents caused by rising hot air.