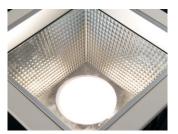

## SQUARE LED DOWNLIGHT SERIES

DARK LIGHT (PLASTIC REFLECTOR), SQUARE LED Reflector is made from one piece injection moulded Polycarb with full specular 99.98% Reflectance Value Vacuum Metallised finish. The design minimizes glare to maximize visual comfort together with maximum light