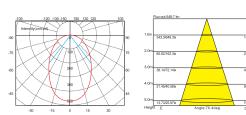

s or clips.





Outstanding cooling system offers a high degree of safety and reliability The high performance heat sink system dissipates internal heat while minimizing light leak to prevent the lamp and fixture derogating. Therefore when operating temperature heat has been minimized, the lamp sources are guaranteed for a maximum lifetime. The design also prevents the accumulation of dirt around the frame due to convection currents caused by rising hot air.





#### PHILIPS SLM 2000Lm MAX

Trim: Die-cast aluminium Body: Die-cast aluminium

Housing: 1.2mm Steel-matt black paint Safety Glass : Clear tempered glass Reflector: 99.98%pure anodised aluminium

Weight: 0.4 kg

Applicable driver sold separately.



#### **PHILIPS**







SL1410CG-W White SL1410CG-B Black SL1410CG-S Silver

















#### COB LED

Trim : Die-cast aluminium Body : Die-cast aluminium

Housing: 1.2mm Steel matt black paint Safety Cover: Clear tempered glass Reflector: 99.98%pure metalied aluminium

Weight: 0.4 kg

Applicable driver sold separately.



#### ISS INTERCHANGEABLE SOCKET SYSTEM





#### **CREE**

#### **CREE LED CXA1507 800Lm MAX**

|       | ORDERING<br>CODE | LED<br>MODULES | DRIVER<br>MODEL | DRIVE<br>[mA] | ER SPECIFICA<br>[V] | TION<br>[W] |
|-------|------------------|----------------|-----------------|---------------|---------------------|-------------|
|       | 01440000 111/0   | 10 1001        | 100/            | 250           | 40                  | 4.4         |
| Flood | SL1420CG-W/B     | /S + XXX       | XXX             | 350           | 40                  | 14