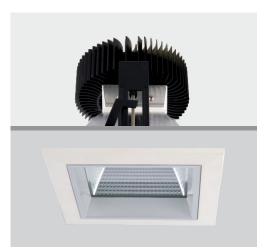

## SQUARE SERIES MEDIUM FIXED PROJECTOR LED DOWNLIGHT

#### TRIDONIC SLE LED 2500Lm MAX

Trim: Die-cast aluminium Body: Die-cast aluminium

Housing: 1.2mm Steel-matt black paint Safety Cover: Clear tempered glass Reflector: 99.98%pure metalied aluminium

Weight: 0.6 kg

#### **TRIDONIC**

#### Available optics:

|       | ORDERING<br>CODE | LED<br>MODULES | DRIVER<br>MODEL | DRIV<br>[mA] | ER SPECIFICA<br>[V] | TION<br>[W] |
|-------|------------------|----------------|-----------------|--------------|---------------------|-------------|
| Flood | SL1770CG-W/E     | //S + XXX      | XXX             | 1050         | 29.4                | 30.9        |
|       |                  |                |                 |              |                     |             |
|       |                  |                |                 |              |                     |             |