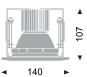

#### PHILIPS SLM 2000Lm MAX

Trim: Die-cast aluminium Body: Die-cast aluminium

Housing: 1.2mm Steel-matt black paint Safety Glass : Clear tempered glass Reflector: 99.98%pure anodised aluminium

Weight: 0.4 kg

#### COB LED

Trim : Die-cast aluminium Body : Die-cast aluminium

Housing: 1.2mm Steel matt black paint Safety Cover: Clear tempered glass Reflector: 99.98%pure metalied aluminium

Weight: 0.4 kg

Applicable driver sold separately.