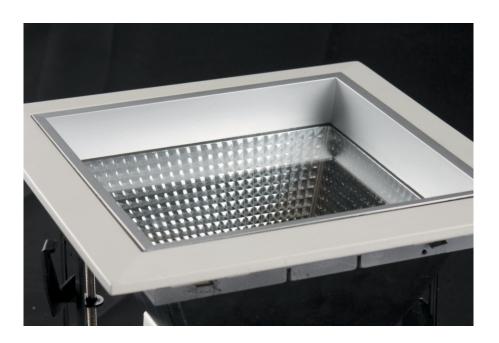

## SQUARE LED DOWNLIGHT SERIES

DARK LIGHT (PLASTIC REFLECTOR), SQUARE LED Reflector is made from one piece injection moulded Polycarb with full specular 99.98% Reflectance Value Vacuum Metallised finish. The design minimizes glare to maximize visual comfort together with maximum light

Mounting spring system with and integrated clip on the fixture enables secure, one-touch installation, eliminating the need for tightening screws. This system requires no additional parts
which eliminated the worry of losing anchors or clips.

Outstanding cooling system offers a high degree of safety and reliability The high performance heat sink system dissipates internal heat while minimizing light leak to prevent the lamp and fixture derogating. Therefore when operating temperature heat has been minimized, the lamp sources are guaranteed for a maximum lifetime. The design also prevents the accumulation of dirt around the frame due to convection currents caused by rising hot air.