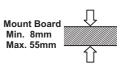

## Dimensions

#### Mounting

Connect to power source. Wind-down arms turn, lower, and secure the fitting when screwed clockwise until tight. Lamps are fitted along with optional Attachment or standard Faciaring with a twist-lock quarter turn. All of the Attachment Accessories can be fitted or exchanged easily after installation.