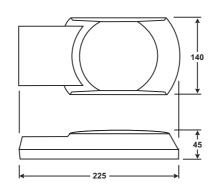

TC-DEL Recessed Downlight c/w Electronic          |
| ADL113D    | 1x13w TC-DEL Recessed Downlight c/w 0-10V Dimmable Gear |
| ADL118D    | 1x18w TC-DEL Recessed Downlight c/w 0-10V Dimmable Gear |
| ADL126D    | 1x26w TC-DEL Recessed Downlight c/w 0-10V Dimmable Gear |
| ADL113DSI  | 1x13w TC-DEL Recessed Downlight c/w DSI Dimmable Gear   |
| ADL118DSI  | 1x18w TC-DEL Recessed Downlight c/w DSI Dimmable Gear   |
| ADL126DSI  | 1x26w TC-DEL Recessed Downlight c/w DSI Dimmable Gear   |
| ADL113DALI | 1x13w TC-DEL Recessed Downlight c/w DALI Dimmable Gear  |
| ADL118DALI | 1x18w TC-DEL Recessed Downlight c/w DALI Dimmable Gear  |
| ADL126DALI | 1x26w TC-DEL Recessed Downlight c/w DALI Dimmable Gear  |
|            |                                                         |

## Dimensions











## Technical





| SHR-NOM = 1.50 | Calculated using the TM5 |
|----------------|--------------------------|
| SHR-MAX = 1.54 | fine grid method.        |

#### Body

The body is constructed from rugged high temperature corrosion proof injection-moulded plastic. The fitting assembly snaps together - no nuts, bolts or screws are required to assemble or install. The Vacuum Metallised Reflector is specifically designed to achieve the most efficient light output. High efficiency Semi-Specular (Matt) Reflector finish is also available.

#### Gearbox

The gearbox assembly is mounted along-side the fitting, and allows for installation into shallow ceiling cavities. It is a well designed tamper proof Gearbox which requires a tool to open

### Wiring

Quality of the Downlight is ensured by