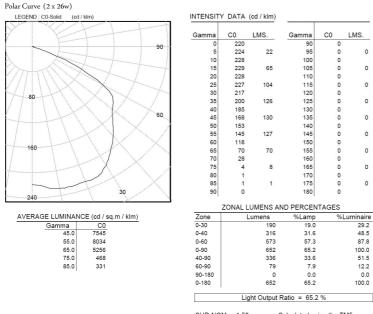

t c/w Electronic          |
| ADL113D    | 1x13w TC-DEL Recessed Downlight c/w 0-10V Dimmable Gear |
| ADL118D    | 1x18w TC-DEL Recessed Downlight c/w 0-10V Dimmable Gear |
| ADL126D    | 1x26w TC-DEL Recessed Downlight c/w 0-10V Dimmable Gear |
| ADL113DSI  | 1x13w TC-DEL Recessed Downlight c/w DSI Dimmable Gear   |
| ADL118DSI  | 1x18w TC-DEL Recessed Downlight c/w DSI Dimmable Gear   |
| ADL126DSI  | 1x26w TC-DEL Recessed Downlight c/w DSI Dimmable Gear   |
| ADL113DALI | 1x13w TC-DEL Recessed Downlight c/w DALI Dimmable Gear  |
| ADL118DALI | 1x18w TC-DEL Recessed Downlight c/w DALI Dimmable Gear  |
| ADL126DALI | 1x26w TC-DEL Recessed Downlight c/w DALI Dimmable Gear  |
|            |                                                         |

## Dimensions











## Technical





| SHR-NOM = 1.50 | Calculated using the TM5 |
|----------------|--------------------------|
| SHR-MAX = 1.54 | fine grid method.        |

#### Body

The body is constructed from rugged high temperature corrosion proof injection-moulded plastic. The fitting assembly snaps together - no nuts, bolts or screws are required to assemble or install. The Vacuum Metallised Reflector is specifically designed to achieve the most efficient light output. High efficiency Semi-Specular (Matt) Reflector finish is also available.

#### Gearbox

The gearbox assembly is mounted along-side the fitting, and allows for installation into shallow ceiling cavities. It is a well designed tamper proof Gearbox which requires a tool to open

### Wiring

Quality of the Downlight is ensured by the use of reliable com