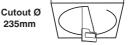

-DEL Recessed Downlight c/w Electronic          |
| ADL113D    | 1x13w TC-DEL Recessed Downlight c/w 0-10V Dimmable Gear |
| ADL118D    | 1x18w TC-DEL Recessed Downlight c/w 0-10V Dimmable Gear |
| ADL126D    | 1x26w TC-DEL Recessed Downlight c/w 0-10V Dimmable Gear |
| ADL113DSI  | 1x13w TC-DEL Recessed Downlight c/w DSI Dimmable Gear   |
| ADL118DSI  | 1x18w TC-DEL Recessed Downlight c/w DSI Dimmable Gear   |
| ADL126DSI  | 1x26w TC-DEL Recessed Downlight c/w DSI Dimmable Gear   |
| ADL113DALI | 1x13w TC-DEL Recessed Downlight c/w DALI Dimmable Gear  |
| ADL118DALI | 1x18w TC-DEL Recessed Downlight c/w DALI Dimmable Gear  |
| ADL126DALI | 1x26w TC-DEL Recessed Downlight c/w DALI Dimmable Gear  |
|            |                                                         |

## Dimensions











## Technical





| SHR-NOM = 1.50 | Calculated using the TM5 |
|----------------|--------------------------|
| SHR-MAX = 1.54 | fine grid method.        |

#### Body

The body is constructed from rugged high temperature corrosion proof injection-moulded plastic. The fitting assembly snaps together - no nuts, bolts or screws are required to assemble or install. The Vacuum Metallised Reflector is specifically designed to achieve the most efficient light output. High efficiency Semi-Specular (Matt) Reflector finish is also available.

#### Gearbox

The gearbox assembly is mounted along-side the fitting, and allows for installation into shallow ceiling cavities. It is a well designed tamper proof Gearbox which requires a tool to open

### Wiring

Quality of the Downlight is ensured by t