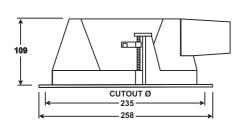

w TC-DEL Recessed Downlight c/w Electronic          |
| ADL113D    | 1x13w TC-DEL Recessed Downlight c/w 0-10V Dimmable Gear |
| ADL118D    | 1x18w TC-DEL Recessed Downlight c/w 0-10V Dimmable Gear |
| ADL126D    | 1x26w TC-DEL Recessed Downlight c/w 0-10V Dimmable Gear |
| ADL113DSI  | 1x13w TC-DEL Recessed Downlight c/w DSI Dimmable Gear   |
| ADL118DSI  | 1x18w TC-DEL Recessed Downlight c/w DSI Dimmable Gear   |
| ADL126DSI  | 1x26w TC-DEL Recessed Downlight c/w DSI Dimmable Gear   |
| ADL113DALI | 1x13w TC-DEL Recessed Downlight c/w DALI Dimmable Gear  |
| ADL118DALI | 1x18w TC-DEL Recessed Downlight c/w DALI Dimmable Gear  |
| ADL126DALI | 1x26w TC-DEL Recessed Downlight c/w DALI Dimmable Gear  |
|            |                                                         |

## Dimensions











## Technical





| SHR-NOM = 1.50 | Calculated using the TM5 |
|----------------|--------------------------|
| SHR-MAX = 1.54 | fine grid method.        |

#### Body

The body is constructed from rugged high temperature corrosion proof injection-moulded plastic. The fitting assembly snaps together - no nuts, bolts or screws are required to assemble or install. The Vacuum Metallised Reflector is specifically designed to achieve the most efficient light output. High efficiency Semi-Specular (Matt) Reflector finish is also available.

#### Gearbox

The gearbox assembly is mounted along-side the fitting, and allows for installation into shallow ceiling cavities. It is a well designed tamper proof Gearbox which requires a tool to open

### Wiring

Quality of the Downlight is ensured