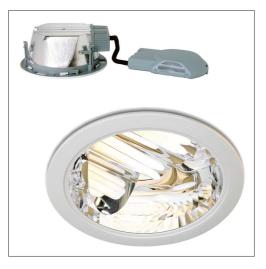

#### Body

The body is constructed from rugged high temperature corrosion proof injection-moulded plastic. The fitting assembly snaps together - no nuts, bolts or screws are required to assemble or install. The Vacuum Metallised Reflector is specifically designed to achieve the most efficient light output. High efficiency Semi-Specular (Matt) Reflector finish is also available.

#### Gearbox

The gearbox assembly is mounted along-side the fitting, and allows for installation into shallow ceiling cavities. It is a well designed tamper proof Gearbox which requires a tool to open

#### Mounting

Connect to power source. Wind-down arms turn, lower, and secure the fitting when screwed clockwise until tight. Lamps are fitted along with optional Attachment or standard Faciaring with a twist-lock quarter turn. All of the Attachment Accessories can be fitted or exchanged easily after installation.